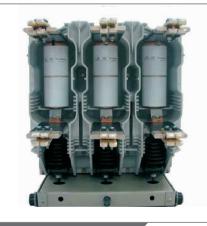

The HVX panel meets the latest requirements of IS and ANSI standards

11 kV HT Panel

Schneider Circuit Breaker

|                                                           | 11kV Panel/VCB            | 33kV SF6 Panel/VCB        |
|-----------------------------------------------------------|---------------------------|---------------------------|
| Type/Model                                                | VCB,Indoor type,Model-HVX | SF6,Indoor type,Model-SF1 |
| Reference standard                                        | IEC 62271-100             | IEC 62271-100             |
| Rating Current                                            | 800A/1250                 | 800A/1250A                |
| Rating Voltage                                            | 12kV                      | 33kV                      |
| Rated Frequency                                           | 50Hz                      | 50Hz                      |
| Rated Short Circuit Breaking Current<br>Insulation level  | 20kA/25kA for 3 sec       | 25kA for 3 sec            |
| Impulse Voltage withstand with                            | 75kVp                     | 170kVp                    |
| 1.2 / 50 micro sec. wave<br>1 Min. 50Hz voltage withstand | 28kV                      | 70kV                      |
| Overall dimensions in mm (LxBxH)                          | 540mm X 1807mm X 2270mm   | 1100mm X 2800mm X 2400mm  |