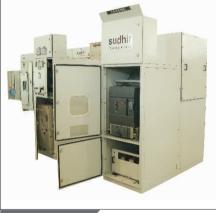

## **HT Switchboards**

"Sudhir is a leading Panel manufacturer in North India and an Alliance partner of Schneider.Our range offer state of art switchgear for 11 & 33kV with cutting edge technologies in VCB & SF6 upto 1500MVA fault levels."

HVX is the latest range of vacuum circuit breakers. It offers proven state-of-the-art design to meet to specification for power switching devices in air-insulated switchgear upto 36 kV. HVX brings a valuable solution to your project.

"We have brought together the combined experience of our partner Schneider Electric to bring you the latest technology with time - tested and proven reliable design." This latest audition to our range of vacuum interrupters reinforces our technological position as vacuum switching market leader. Thanks to the improved contact design, our interrupters provide unrivalled performance for their reduced size.

Operating mechanisms have been simplified to increase reliability and give extended life with very low maintenance.

Instead of the traditional spring operating mechanism, HVX decreed a single-shaft system and only one torsion spring, reducing the number of parts an increasing the reliability.

The HVX panel meets the latest requirements of IS and ANSI standards

11 kV HT Panel

Schneider Circuit Breaker

|                                                           | 11kV Panel/VCB            | 33kV SF6 Panel/VCB        |
|-----------------------------------------------------------|---------------------------|---------------------------|
| Type/Model                                                | VCB,Indoor type,Model-HVX | SF6,Indoor type,Model-SF1 |
| Reference standard                                        | IEC 62271-100             | IEC 62271-100             |
| Rating Current                                            | 800A/1250                 | 800A/1250A                |
| Rating Voltage                                            | 12kV                      | 33kV                      |
| Rated Frequency                                           | 50Hz                      | 50Hz                      |
| Rated Short Circuit Breaking Current<br>Insulation level  | 20kA/25kA for 3 sec       | 25kA for 3 sec            |
| Impulse Voltage withstand with                            | 75kVp                     | 170kVp                    |
| 1.2 / 50 micro sec. wave<br>1 Min. 50Hz voltage withstand | 28kV                      | 70kV                      |
| Overall dimensions in mm (LxBxH)                          | 540mm X 1807mm X 2270mm   | 1100mm X 2800mm X 2400mm  |