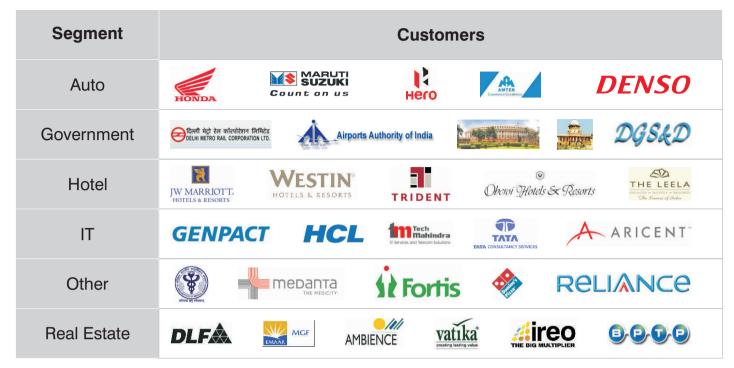

# **HT & LT SWITCHBOARDS**

Sudhir is a name synonymous with power. It stands tall in the Power Generation Sector, providing complete turnkey electrical solutions from Generation, Distribution to Electrification. An industry leader in the field of setting up Diesel based captive power plants upto 20 MW and having its corporate office in Gurgaon with a revenue of over INR 1400 Crores. The company has a wide blue – chip customer base and operates through multiple manufacturing facilities across India.