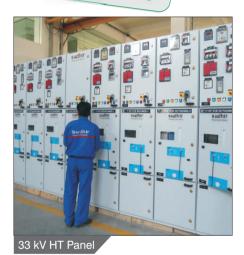

## **HT Switchboards**

"Sudhir is a leading Panel manufacturer in North India and an Alliance partner of Schneider.Our range offer state of art switchgear for 11 & 33kV with cutting edge technologies in VCB & SF6 upto 1500MVA fault levels."

The HVX panel meets the latest requirements of IS and ANSI standards

11 kV HT Panel

Schneider Circuit Breaker

|                                                           | 11kV Panel/VCB            | 33kV SF6 Panel/VCB        |
|-----------------------------------------------------------|---------------------------|---------------------------|
| Type/Model                                                | VCB,Indoor type,Model-HVX | SF6,Indoor type,Model-SF1 |
| Reference standard                                        | IEC 62271-100             | IEC 62271-100             |
| Rating Current                                            | 800A/1250                 | 800A/1250A                |
| Rating Voltage                                            | 12kV                      | 33kV                      |
| Rated Frequency                                           | 50Hz                      | 50Hz                      |
| Rated Short Circuit Breaking Current<br>Insulation level  | 20kA/25kA for 3 sec       | 25kA for 3 sec            |
| Impulse Voltage withstand with                            | 75kVp                     | 170kVp                    |
| 1.2 / 50 micro sec. wave<br>1 Min. 50Hz voltage withstand | 28kV                      | 70kV                      |
| Overall dimensions in mm (LxBxH)                          | 540mm X 1807mm X 2270mm   | 1100mm X 2800mm X 2400mm  |