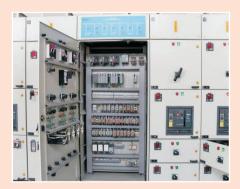

### LT Switchboards

## LT Switchboards

- Main LT Panel
- PCC (Power Control Center)
- Auto/Manual Synchronising / Load Sharing Panel
- AMF Panels
- MCC (Motor Control Center)
- Control and Relay Panel
- Control Desk & Mimic Panels

- Intelligent Switchboards with Computer & BMS Interface
- Capacitor Panel
- Feeder Pillar
- Meter Board
- Main Distribution Board (MDB)
- Bus Ducts & Rising Mains