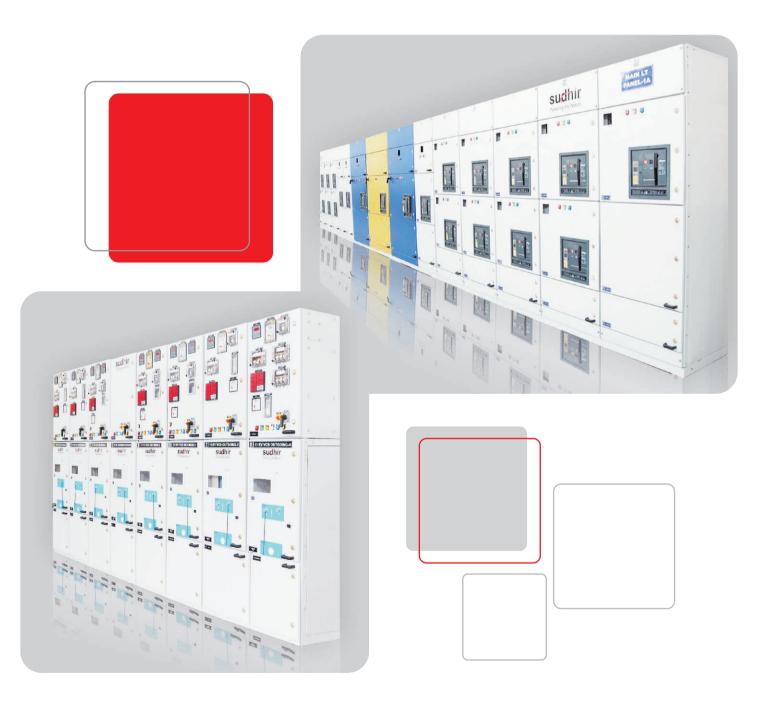

### LT Switchboards

## LT Switchboards

- Main LT Panel
- PCC (Power Control Center)
- Auto/Manual Synchronising / Load Sharing Panel
- AMF Panels
- MCC (Motor Control Center)
- Control and Relay Panel
- Control Desk & Mimic Panels

- Intelligent Switchboards with Computer & BMS Interface
- Capacitor Panel
- Feeder Pillar
- Meter Board
- Main Distribution Board (MDB)
- Bus Ducts & Rising Mains

### Salient Features

- Design tested at CPRI for short circuit & temperature rise as per IS standards
- One of the first to get designs type tested at 100 kVA with switchgear
- 4000 A Panels successfully tested at CPRI for temperature rise as per IS standards
- Form 1/2/3a/3b/4a/4b design, in DOP- IP- 54.
- CNC Fabricated fully bolted standardized designs
- Computer Aided Design(CAD)systems
- Panel enclosure degree of protection IP 54, IP 55 & IP 65
- Anti corrosion treatment

- Automatic spray conveyrised Pre Treatment plant with 11 Tank Process
- · Painting in dust & vermin proof paint booths & ovens
- Non hygroscopic SMC bus bar supports for best mechanical & electrical strengths for fault current withstand
- Bus bars and interlinks are insulated with heat shrinkable PVC sleeves
- · Provision for future expansion for both sides
- All live parts are shrouded with polycarbonate sheets

## **HT Switchboards**

"Sudhir is a leading Panel manufacturer in North India and an Alliance partner of Schneider.Our range offer state of art switchgear for 11 & 33kV with cutting edge technologies in VCB & SF6 upto 1500MVA fault levels."