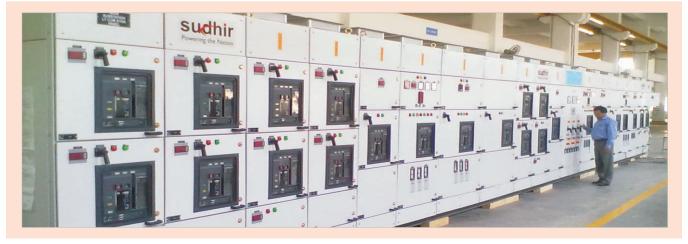

### LT Switchboards

## LT Switchboards

- Main LT Panel
- PCC (Power Control Center)
- Auto/Manual Synchronising / Load Sharing Panel
- AMF Panels
- MCC (Motor Control Center)
- Control and Relay Panel
- Control Desk & Mimic Panels

- Intelligent Switchboards with Computer & BMS Interface
- Capacitor Panel
- Feeder Pillar
- Meter Board
- Main Distribution Board (MDB)
- Bus Ducts & Rising Mains