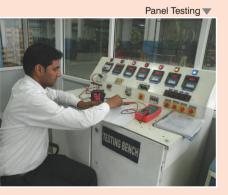

### Salient Features

- Design tested at CPRI for short circuit & temperature rise as per IS standards
- One of the first to get designs type tested at 100 kVA with switchgear
- 4000 A Panels successfully tested at CPRI for temperature rise as per IS standards
- Form 1/2/3a/3b/4a/4b design, in DOP- IP- 54.
- CNC Fabricated fully bolted standardized designs
- Computer Aided Design(CAD)systems
- Panel enclosure degree of protection IP 54, IP 55 & IP 65
- Anti corrosion treatment

- Automatic spray conveyrised Pre Treatment plant with 11 Tank Process
- · Painting in dust & vermin proof paint booths & ovens
- Non hygroscopic SMC bus bar supports for best mechanical & electrical strengths for fault current withstand
- Bus bars and interlinks are insulated with heat shrinkable PVC sleeves
- · Provision for future expansion for both sides
- All live parts are shrouded with polycarbonate sheets