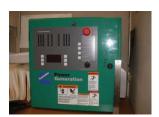

## Optimise performance with Power Command Control.

The Power Command Control, is a microprocessor based generator set monitoring, metering, protection and control system. It offers advanced levels of functions for reliability and optimum genset performance. The power command control with digital paralleling control devices such as synchronizers and load sharing controls, and KVAR / Power factor controls.