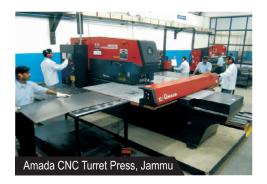

## Construction Features

- Steel outer construction with heavy-duty fabricated base frame and inbuilt fuel tank.
- World class machinery (AMADA CNC Turrent Punch) for all operations like Punching, Shearing, Notching etc.
- Provides very high accuracy & precise dimensions to components and excellent nishing.
- All hardware (like nuts, bolts, hinges, washers etc.) of stainless steel.
- Bolted design: can easily be assembled / dismantled in small components.
- All joints are sealed with reproof neoprene gaskets, which withstand high temperatures and pressures.
- Unique lifting arrangement for easy and safe loading and unloading.
- All high-temperature exposed surfaces are insulated by glass wool with aluminum Cladding.
- Weatherproof, acid-proof, heat resistant, powder-coated after pretreatment for de-greasing, de-rusting, picking phosphating and passivation for Durability and better Aesthetics.