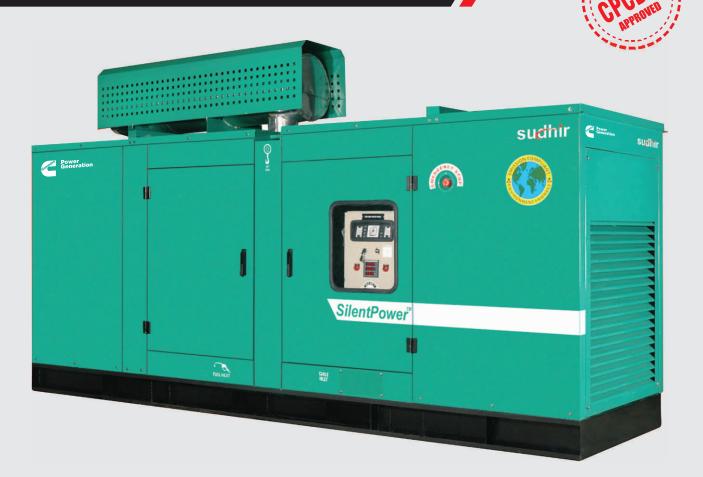

### Salient Features

- Compact, Modular construction and sleek design with low noise level 75db (a) Whisper.
- Soundproof, weatherproof and environment friendly silent set.
- Silent set designed with international technology to withstand extreme Indian weather conditions.
- Ready-to-use silent set, eliminates need for foundation or grouting.
- Protection and tripping safety devices provided against temperature rise.
- Single bearing generator with inbuilt Anti vibration mounting ensures minimal vibrations, low noise level.
- Customised Residential, Critical and Hospital grade Silencers.
- Silencers having low exhaust noise & back pressure-increased Engine life.
- Acoustic Enclosure is made of compact sleek design confirming to International Standards.
- Type tested and certified noise level of 75-db (a) 1m

## Construction Features

- Steel outer construction with heavy-duty fabricated base frame and inbuilt fuel tank.
- World class machinery (AMADA CNC Turrent Punch) for all operations like Punching, Shearing, Notching etc.
- Provides very high accuracy & precise dimensions to components and excellent nishing.
- All hardware (like nuts, bolts, hinges, washers etc.) of stainless steel.
- Bolted design: can easily be assembled / dismantled in small components.
- All joints are sealed with reproof neoprene gaskets, which withstand high temperatures and pressures.
- Unique lifting arrangement for easy and safe loading and unloading.
- All high-temperature exposed surfaces are insulated by glass wool with aluminum Cladding.
- Weatherproof, acid-proof, heat resistant, powder-coated after pretreatment for de-greasing, de-rusting, picking phosphating and passivation for Durability and better Aesthetics.